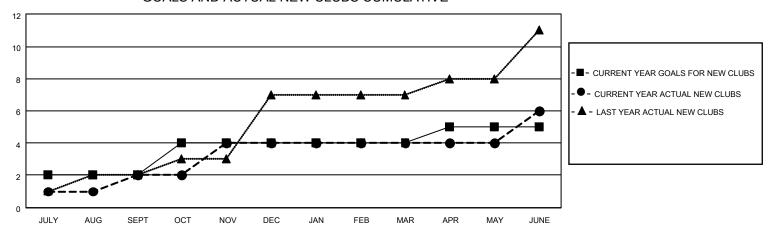

## MONTHLY MEMBERSHIP PROGRESS REPORT

LOCATION INDIA District 3231A3 Results as of: 6/30/2022

| Clubs RESULTS FOR 2021-2022 |   |   |   | Members RESULTS FOR 2021-2022 |     |     |       |
|-----------------------------|---|---|---|-------------------------------|-----|-----|-------|
|                             |   |   |   |                               |     |     |       |
| JULY/AUG/SEPT               | 2 | 2 | 2 | JULY/AUG/SEPT                 | 100 | 323 | 98    |
| OCT/NOV/DEC                 | 2 | 2 | 1 | OCT/NOV/DEC                   | 100 | 144 | 1,509 |
| JAN/FEB/MAR                 | 0 | 0 | 0 | JAN/FEB/MAR                   | 100 | 77  | 28    |
| APR/MAY/JUNE                | 1 | 2 | 0 | APR/MAY/JUNE                  | 100 | 520 | 740   |