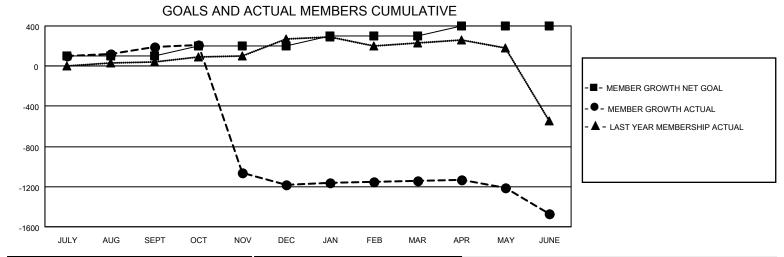

## MONTHLY MEMBERSHIP PROGRESS REPORT

LOCATION INDIA District 3231A3 Results as of: 6/30/2022

| Clubs RESULTS FOR 2021-2022 |   |   |   | Members RESULTS FOR 2021-2022 |     |     |       |
|-----------------------------|---|---|---|-------------------------------|-----|-----|-------|
|                             |   |   |   |                               |     |     |       |
| JULY/AUG/SEPT               | 2 | 2 | 2 | JULY/AUG/SEPT                 | 100 | 323 | 98    |
| OCT/NOV/DEC                 | 2 | 2 | 1 | OCT/NOV/DEC                   | 100 | 144 | 1,509 |
| JAN/FEB/MAR                 | 0 | 0 | 0 | JAN/FEB/MAR                   | 100 | 77  | 28    |
| APR/MAY/JUNE                | 1 | 2 | 0 | APR/MAY/JUNE                  | 100 | 520 | 740   |

## GOALS AND ACTUAL NEW CLUBS CUMULATIVE

| DROPPED CLUBS: 3     |                | 83 CLUBS OF 139 ADDED 1 OR<br>MORE NEW MEMBERS | GENDER DISTRIBUTION             |                                  |  |
|----------------------|----------------|------------------------------------------------|---------------------------------|----------------------------------|--|
|                      |                | NORE NEW MEMBERS                               | MALE<br>FEMALE                  | 3,025 (59.21%)<br>2,084 (40.79%) |  |
| DROPPED MEMBERS      |                |                                                | NON BINARY PREFER NOT TO ANSWER | 0 (0.00%)                        |  |
| DECEASED             | 35             |                                                | THE ENTION TO ANOWER            | 0 (0.0070)                       |  |
| CLUB CANCELLED OTHER | 1,322<br>1,018 | CLICK HERE FOR CUMULATIVE MEMBERSHIP DATA      | TOTAL FAMILY UNIT MEMBERS       | 3,318                            |  |
| TOTAL                | 2,375          |                                                | FAMILY MEMBERS PAYING HAI       | LF DUES 1,796                    |  |